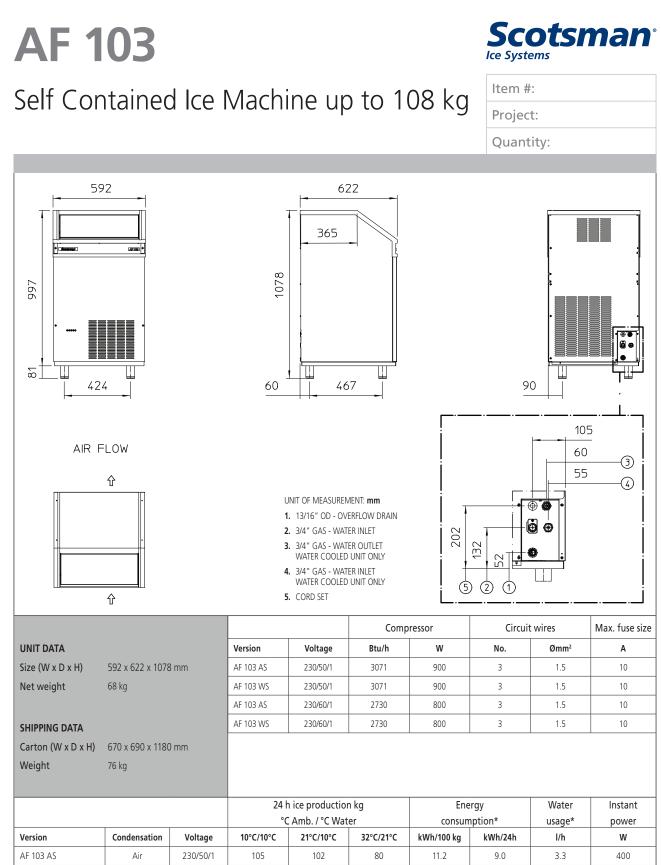

## AF 103

## Self Contained Ice Machine up to 108 kg

Item #: Project: Quantity:

|                                                   | FEATURES                                                                                                                                                                                                                                                                                                                                                                                                                                                                                                                                                                                                                                                                                                                                                                                                                                                                                                                                        |                           |                   |                   |
|---------------------------------------------------|-------------------------------------------------------------------------------------------------------------------------------------------------------------------------------------------------------------------------------------------------------------------------------------------------------------------------------------------------------------------------------------------------------------------------------------------------------------------------------------------------------------------------------------------------------------------------------------------------------------------------------------------------------------------------------------------------------------------------------------------------------------------------------------------------------------------------------------------------------------------------------------------------------------------------------------------------|---------------------------|-------------------|-------------------|
|                                                   | <ul> <li>Agion: the technology that makes products cleaner and longer lasting with built-in protection working 24/7 to resist the growth of microbes and the development of unpleasant odors.</li> <li>Clean alert: advises with a blink when it's time to clean the filter.</li> <li>Electronic control: ambient and water temperatures may change throughout the years but your ice maker will stay the same.</li> <li>Front access condenser air filter: a do-it-yourself cleaning operation that saves time and money and makes your ice maker live longer.</li> <li>Water in / ice out concept (no cycles, zero water wastage): limits to almost zero excess energy, water and time wastage.</li> <li>Ergonomic access to ice with sliding disappearing door: one-touch door lift, makes barman's life significantly easier.</li> <li>Built-in storage bin: allows most undercounter installations for easier fit-in solutions.</li> </ul> |                           |                   |                   |
| AF 103<br>Flake ice<br>Residual water content 25% | CONDENSING<br>SYSTEM                                                                                                                                                                                                                                                                                                                                                                                                                                                                                                                                                                                                                                                                                                                                                                                                                                                                                                                            | INTERNAL BIN<br>CAPACITY  |                   |                   |
|                                                   | Air cooled<br>Water cooled                                                                                                                                                                                                                                                                                                                                                                                                                                                                                                                                                                                                                                                                                                                                                                                                                                                                                                                      | 30 kg                     |                   |                   |
|                                                   | REFRIGERANT<br>GAS                                                                                                                                                                                                                                                                                                                                                                                                                                                                                                                                                                                                                                                                                                                                                                                                                                                                                                                              | OPERATING<br>REQUIREMENTS |                   |                   |
|                                                   | R404A                                                                                                                                                                                                                                                                                                                                                                                                                                                                                                                                                                                                                                                                                                                                                                                                                                                                                                                                           |                           | Minimum           | Maximum           |
|                                                   |                                                                                                                                                                                                                                                                                                                                                                                                                                                                                                                                                                                                                                                                                                                                                                                                                                                                                                                                                 | Air temperature           | 10°C              | 43°C              |
|                                                   | VOLTAGE<br>V/Hz/ph                                                                                                                                                                                                                                                                                                                                                                                                                                                                                                                                                                                                                                                                                                                                                                                                                                                                                                                              | Water temperature         | 5°C               | 38°C              |
|                                                   | 230/50/1<br>230/60/1                                                                                                                                                                                                                                                                                                                                                                                                                                                                                                                                                                                                                                                                                                                                                                                                                                                                                                                            | Water pressure            | 1 bar<br>(14 psi) | 5 bar<br>(70 psi) |
|                                                   | 230/00/1                                                                                                                                                                                                                                                                                                                                                                                                                                                                                                                                                                                                                                                                                                                                                                                                                                                                                                                                        | Electrical voltage        | -10%              | +10%              |

16 October 2017

(\*) Data refer to 32°C Amb. / 21°C Water temperature conditions

Water

Air

Water

230/50/1

230/60/1

230/60/1

108

105

105

AF 103 WS

AF 103 AS

AF 103 WS

106

102

102

89

80

80

9.2

10.6

11.9

8.2

8.5

9.5

32.1

31.3

3.7

350

350

450